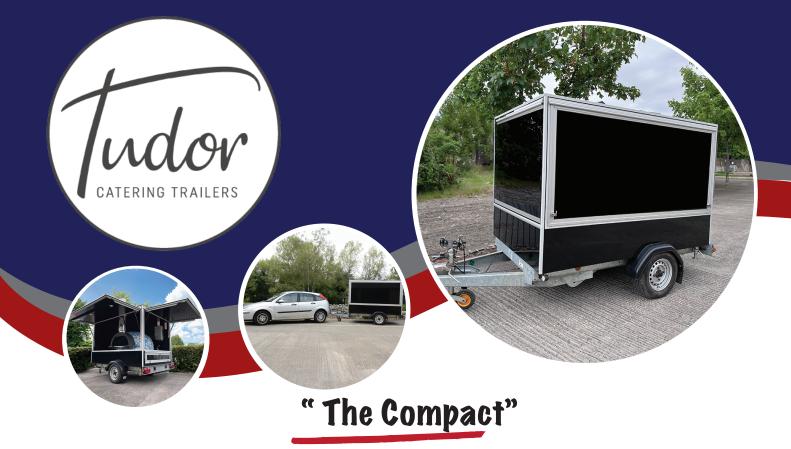

The Compact is our NEW small trailer. The Compact has been designed for a mobile business that only requires one person to setup and trade. Its small design has been built for smaller events, street food markets of even the high street. With a width of 1.9m and overall length of 3.7m

#### External

- Galvanised chassis
- Single axle
- · Lightweight wall panels
- 1x Serving hatch
- Rear access storage door
- Side access storage door

### Internal

- 2x sinks and tap
- Satin stainless steel worktops
- NICEIC electrical certificate
- Internal space approximately 1.4m x 2.4m
- Option 12v or 240v setup

### Trailer Size