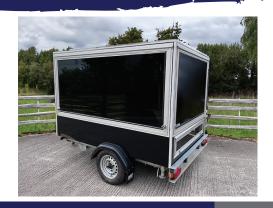

The Compact is our NEW small trailer. The Compact has been designed for a mobile business that only requires one person to setup and trade. Its small design has been built for smaller events, street food markets of even the high street. With a width of 1.9m and overall length of 3.7m

#### External

- Galvanised chassis
- Single axle
- · Lightweight wall panels
- 1x Serving hatch
- Rear access storage door
- Side access storage door

### Trailer Size