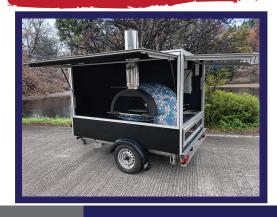

The Compact is our NEW small trailer. The Compact has been designed for a mobile business that only requires one person to setup and trade. Its small design has been built for smaller events, street food markets of even the high street. With a width of 1.9m and overall length of 3.7m

# STARTING AT E4,989 +vat

Standard Specification

#### External

- Galvanised chassis
- Single axle
- · Lightweight wall panels
- 1x Serving hatch
- Rear access storage door
- Side access storage door

### Internal

- 2x sinks and tap
- Satin stainless steel worktops
- NICEIC electrical certificate
- Internal space approximately 1.4m x 2.4m
- Option 12v or 240v setup

### Trailer Size



## **Optional Extras**